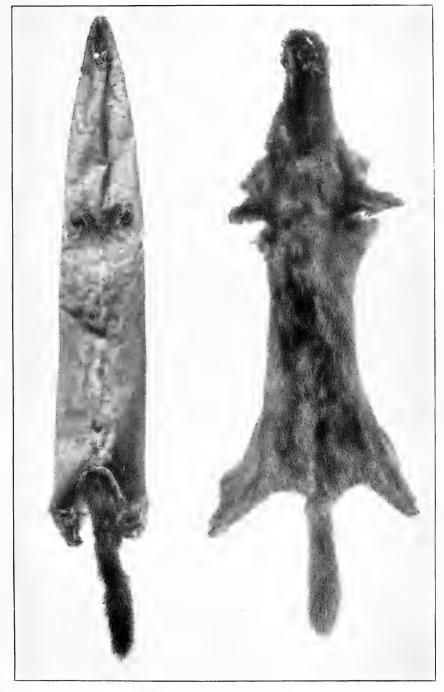

## APPENDIXES.

| Cobb, John N. The sponge fishery of Florida in 1900                        | 161 - 175 |
|----------------------------------------------------------------------------|-----------|
| Evermann, Barton W. Statistics of the fisheries of the Middle Atlantic     |           |
| States                                                                     | 433 - 540 |
| Smith, Hugh M. The common names of the basses and sun-fishes               | 353 - 366 |
| Stevenson, Charles H. Aquatic products in arts and industries. Fish oils,  |           |
| fats, and waxes. Fertilizers from aquatic products                         | 177 - 279 |
| Stevenson, Charles H. Utilization of the skins of aquatic animals          | 281 - 352 |
| Wilcox, William A. The fisheries and fish trade of Porto Rico in 1902      | 367 - 395 |
| Records of the dredging and other collecting stations of the United States |           |
| Fish Commission steamer Albatross in 1901 and 1902                         | 397 - 432 |
| Supplement to list of publications of the United States Fish Commission    |           |
| available for distribution                                                 | 541 - 543 |
|                                                                            |           |